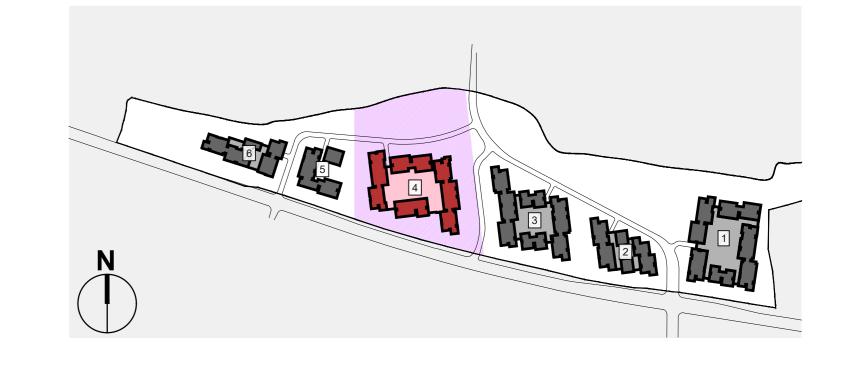

## Belcamp SHD - BLOCK 4

285 Residential Units

## **Site Summary** Total Residential Units 285 0 sqm Total Commercial Area Building Footprint 0.85 ha 6 - 9 storeys Building Heights Residential Commercial 2,845.94 sqm 933.63 sqm 3,101.89 sqm 788 spaces Car Parking - at grade under podium 163 spaces