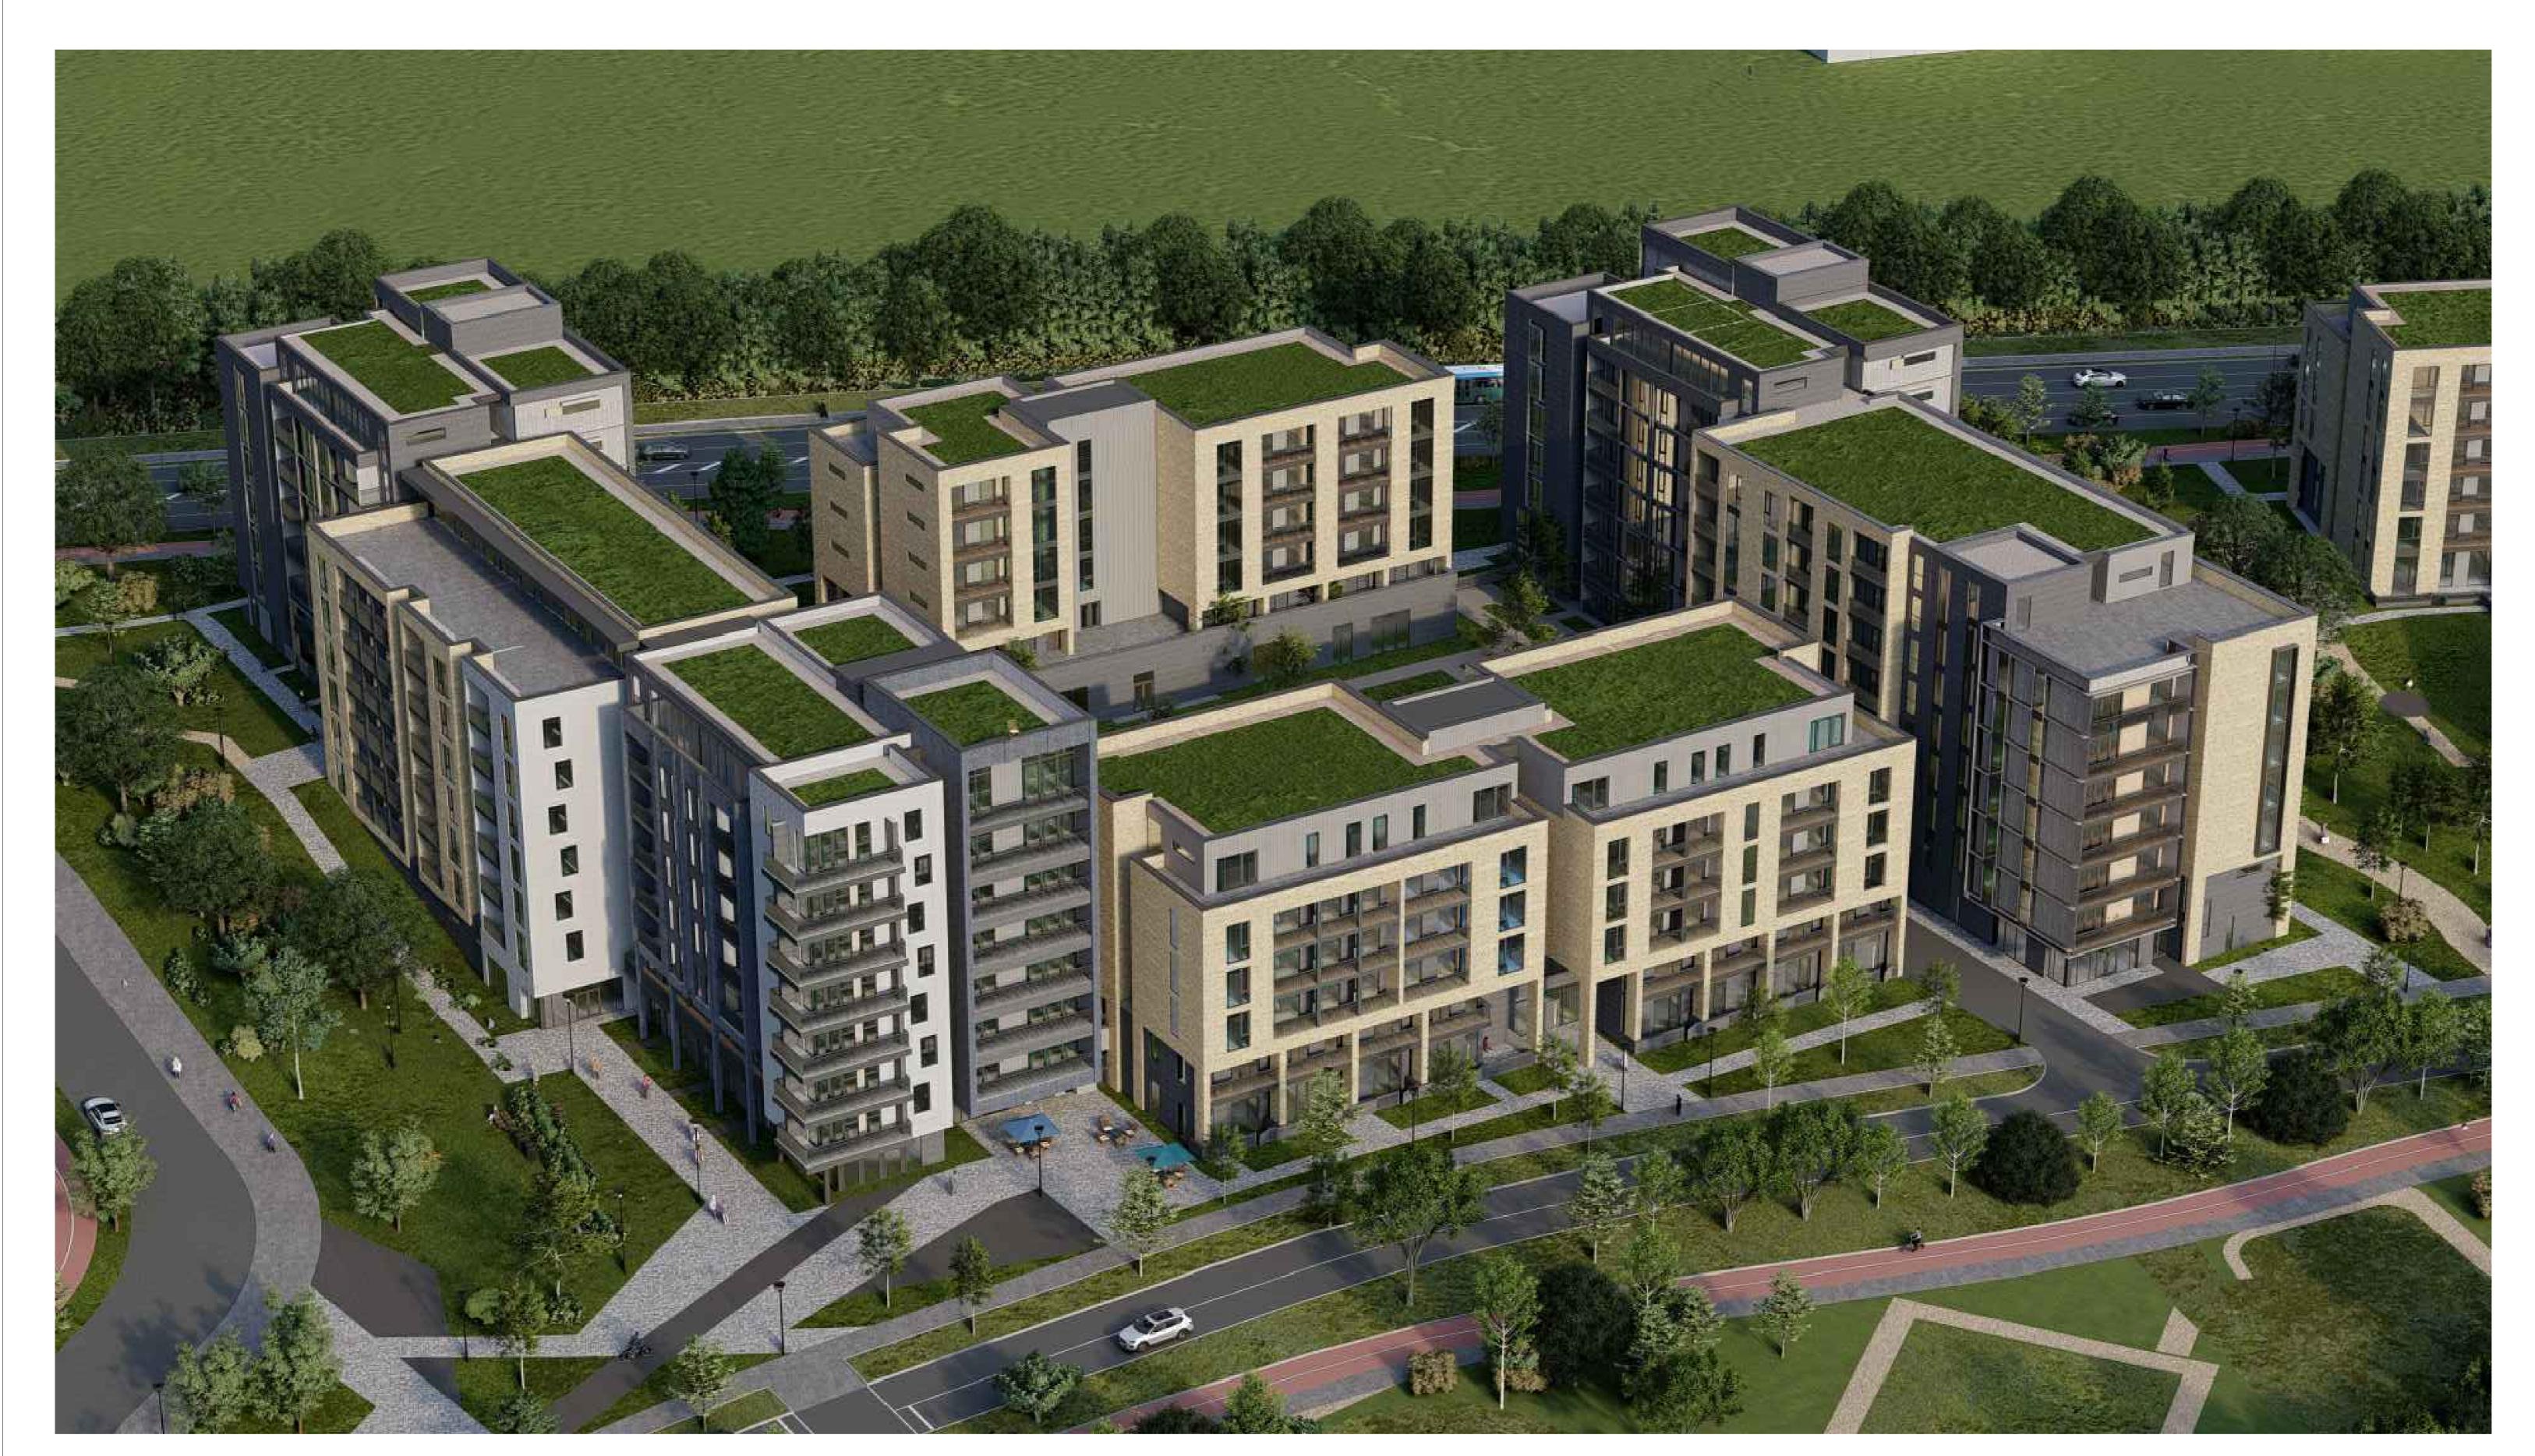

## Belcamp SHD - BLOCK 4

285 Residential Units

## **Site Summary** Total Residential Units 285 0 sqm Total Commercial Area Building Footprint 0.85 ha 6 - 9 storeys Building Heights Residential Commercial 2,845.94 sqm 933.63 sqm 3,101.89 sqm 788 spaces Car Parking - at grade under podium 163 spaces